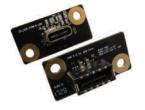

**Ultra-Thin** 1.25mm

**High Speed** 10/20 Gbps

Internal to External M/B USB to front panel, hot-swapp,reversble

Adapter 3.1C Int. Key A 20M

Key A 20F

Key A 20M

Type C 24M (HOST)

3.1C 24F C24M R/A

## Connector Type Reference

| P/N           | Description                          |
|---------------|--------------------------------------|
| 5R24A02-A     | Adapter 3.1C Int. Key A 20M (molded) |
| 5G20A37-1xxxx | Key A 20M to Key A 20F               |
| 5G24D51-1xxxx | Type C 24M (Host) to Key A 20F       |
| 5G24D52-1xxxx | Type C 24M to Key A 20F (Host)       |
| 5G20A11-1xxxx | Key A 20M ×2                         |
| 5G24A12-1xxxx | Key A 20M to Type C 24F (R/A)        |
| 5G20A13-1xxxx | Key A 20M to USB 3.0 Micro-B 10M     |
| 5G20A14-1xxxx | Key A 20M to USB 3.0 A9F             |
| 5G20A15-1xxxx | Key A 20M to USB 3.0 A9M             |
| 5G20A27-1xxxx | Key A 20M to USB 3.0 A9F with EAR    |
| 5G24A20-1xxxx | Key A 20M to 3.1C 24F                |
| 5G24A25-1xxxx | Key A 20M to C24M                    |
| 5G24A43-1xxxx | Key A 20F to USB 3.0 Int. 20F        |