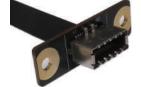

**Ultra-Thin** 1.25mm

**High Speed** 10/20 Gbps

Internal to External M/B USB to front panel, hot-swapp,reversble

Adapter 3.1C Int. Key A 20M

Key A 20F

Key A 20M

Type C 24M (HOST)

3.1C 24F C24M R/A

## Connector Type Reference

| P/N           | Description                          |
|---------------|--------------------------------------|
| 5R24A02-A     | Adapter 3.1C Int. Key A 20M (molded) |
| 5G20A37-1xxxx | Key A 20M to Key A 20F               |
| 5G24D51-1xxxx | Type C 24M (Host) to Key A 20F       |
| 5G24D52-1xxxx | Type C 24M to Key A 20F (Host)       |
| 5G20A11-1xxxx | Key A 20M ×2                         |
| 5G24A12-1xxxx | Key A 20M to Type C 24F (R/A)        |
| 5G20A13-1xxxx | Key A 20M to USB 3.0 Micro-B 10M     |
| 5G20A14-1xxxx | Key A 20M to USB 3.0 A9F             |
| 5G20A15-1xxxx | Key A 20M to USB 3.0 A9M             |
| 5G20A27-1xxxx | Key A 20M to USB 3.0 A9F with EAR    |
| 5G24A20-1xxxx | Key A 20M to 3.1C 24F                |
| 5G24A25-1xxxx | Key A 20M to C24M                    |
| 5G24A43-1xxxx | Key A 20F to USB 3.0 Int. 20F        |