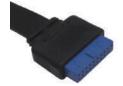

## Connector Type Reference

| P/N           | Description                          |
|---------------|--------------------------------------|
| 5R24A02-A     | Adapter 3.1C Int. Key A 20M (molded) |
| 5G20A37-1xxxx | Key A 20M to Key A 20F               |
| 5G24D51-1xxxx | Type C 24M (Host) to Key A 20F       |
| 5G24D52-1xxxx | Type C 24M to Key A 20F (Host)       |
| 5G20A11-1xxxx | Key A 20M ×2                         |
| 5G24A12-1xxxx | Key A 20M to Type C 24F (R/A)        |
| 5G20A13-1xxxx | Key A 20M to USB 3.0 Micro-B 10M     |
| 5G20A14-1xxxx | Key A 20M to USB 3.0 A9F             |
| 5G20A15-1xxxx | Key A 20M to USB 3.0 A9M             |
| 5G20A27-1xxxx | Key A 20M to USB 3.0 A9F with EAR    |
| 5G24A20-1xxxx | Key A 20M to 3.1C 24F                |
| 5G24A25-1xxxx | Key A 20M to C24M                    |
| 5G24A43-1xxxx | Key A 20F to USB 3.0 Int. 20F        |