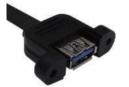

## Connector Type Reference

| P/N           | Description                          |
|---------------|--------------------------------------|
| 5R24A02-A     | Adapter 3.1C Int. Key A 20M (molded) |
| 5G20A37-1xxxx | Key A 20M to Key A 20F               |
| 5G24D51-1xxxx | Type C 24M (Host) to Key A 20F       |
| 5G24D52-1xxxx | Type C 24M to Key A 20F (Host)       |
| 5G20A11-1xxxx | Key A 20M ×2                         |
| 5G24A12-1xxxx | Key A 20M to Type C 24F (R/A)        |
| 5G20A13-1xxxx | Key A 20M to USB 3.0 Micro-B 10M     |
| 5G20A14-1xxxx | Key A 20M to USB 3.0 A9F             |
| 5G20A15-1xxxx | Key A 20M to USB 3.0 A9M             |
| 5G20A27-1xxxx | Key A 20M to USB 3.0 A9F with EAR    |
| 5G24A20-1xxxx | Key A 20M to 3.1C 24F                |
| 5G24A25-1xxxx | Key A 20M to C24M                    |
| 5G24A43-1xxxx | Key A 20F to USB 3.0 Int. 20F        |