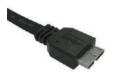

**Ultra-Thin** 1.25mm

**High Speed** 10/20 Gbps

Internal to External M/B USB to front panel, hot-swapp,reversble

Adapter 3.1C Int. Key A 20M

Key A 20F

Key A 20M

Type C 24M (HOST)

3.1C 24F C24M R/A

## Connector Type Reference

| P/N           | Description                          |
|---------------|--------------------------------------|
| 5R24A02-A     | Adapter 3.1C Int. Key A 20M (molded) |
| 5G20A37-1xxxx | Key A 20M to Key A 20F               |
| 5G24D51-1xxxx | Type C 24M (Host) to Key A 20F       |
| 5G24D52-1xxxx | Type C 24M to Key A 20F (Host)       |
| 5G20A11-1xxxx | Key A 20M ×2                         |
| 5G24A12-1xxxx | Key A 20M to Type C 24F (R/A)        |
| 5G20A13-1xxxx | Key A 20M to USB 3.0 Micro-B 10M     |
| 5G20A14-1xxxx | Key A 20M to USB 3.0 A9F             |
| 5G20A15-1xxxx | Key A 20M to USB 3.0 A9M             |
| 5G20A27-1xxxx | Key A 20M to USB 3.0 A9F with EAR    |
| 5G24A20-1xxxx | Key A 20M to 3.1C 24F                |
| 5G24A25-1xxxx | Key A 20M to C24M                    |
| 5G24A43-1xxxx | Key A 20F to USB 3.0 Int. 20F        |