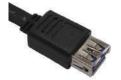

## Connector Type Reference

| P/N           | Description                          |
|---------------|--------------------------------------|
| 5R24A02-A     | Adapter 3.1C Int. Key A 20M (molded) |
| 5G20A37-1xxxx | Key A 20M to Key A 20F               |
| 5G24D51-1xxxx | Type C 24M (Host) to Key A 20F       |
| 5G24D52-1xxxx | Type C 24M to Key A 20F (Host)       |
| 5G20A11-1xxxx | Key A 20M ×2                         |
| 5G24A12-1xxxx | Key A 20M to Type C 24F (R/A)        |
| 5G20A13-1xxxx | Key A 20M to USB 3.0 Micro-B 10M     |
| 5G20A14-1xxxx | Key A 20M to USB 3.0 A9F             |
| 5G20A15-1xxxx | Key A 20M to USB 3.0 A9M             |
| 5G20A27-1xxxx | Key A 20M to USB 3.0 A9F with EAR    |
| 5G24A20-1xxxx | Key A 20M to 3.1C 24F                |
| 5G24A25-1xxxx | Key A 20M to C24M                    |
| 5G24A43-1xxxx | Key A 20F to USB 3.0 Int. 20F        |