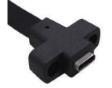

**Ultra-Thin** 1.25mm

**High Speed** 10/20 Gbps

Internal to External M/B USB to front panel, hot-swapp,reversble

Adapter 3.1C Int. Key A 20M

Key A 20F

Key A 20M

Type C 24M (HOST)

3.1C 24F C24M R/A

## Connector Type Reference

| P/N           | Description                          |
|---------------|--------------------------------------|
| 5R24A02-A     | Adapter 3.1C Int. Key A 20M (molded) |
| 5G20A37-1xxxx | Key A 20M to Key A 20F               |
| 5G24D51-1xxxx | Type C 24M (Host) to Key A 20F       |
| 5G24D52-1xxxx | Type C 24M to Key A 20F (Host)       |
| 5G20A11-1xxxx | Key A 20M ×2                         |
| 5G24A12-1xxxx | Key A 20M to Type C 24F (R/A)        |
| 5G20A13-1xxxx | Key A 20M to USB 3.0 Micro-B 10M     |
| 5G20A14-1xxxx | Key A 20M to USB 3.0 A9F             |
| 5G20A15-1xxxx | Key A 20M to USB 3.0 A9M             |
| 5G20A27-1xxxx | Key A 20M to USB 3.0 A9F with EAR    |
| 5G24A20-1xxxx | Key A 20M to 3.1C 24F                |
| 5G24A25-1xxxx | Key A 20M to C24M                    |
| 5G24A43-1xxxx | Key A 20F to USB 3.0 Int. 20F        |