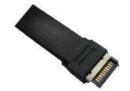

**Ultra-Thin** 1.25mm

**High Speed** 10/20 Gbps

Internal to External M/B USB to front panel, hot-swapp,reversble

Adapter 3.1C Int. Key A 20M

Key A 20F

Key A 20M

Type C 24M (HOST)

3.1C 24F C24M R/A

## Connector Type Reference

| P/N           | Description                          |
|---------------|--------------------------------------|
| 5R24A02-A     | Adapter 3.1C Int. Key A 20M (molded) |
| 5G20A37-1xxxx | Key A 20M to Key A 20F               |
| 5G24D51-1xxxx | Type C 24M (Host) to Key A 20F       |
| 5G24D52-1xxxx | Type C 24M to Key A 20F (Host)       |
| 5G20A11-1xxxx | Key A 20M ×2                         |
| 5G24A12-1xxxx | Key A 20M to Type C 24F (R/A)        |
| 5G20A13-1xxxx | Key A 20M to USB 3.0 Micro-B 10M     |
| 5G20A14-1xxxx | Key A 20M to USB 3.0 A9F             |
| 5G20A15-1xxxx | Key A 20M to USB 3.0 A9M             |
| 5G20A27-1xxxx | Key A 20M to USB 3.0 A9F with EAR    |
| 5G24A20-1xxxx | Key A 20M to 3.1C 24F                |
| 5G24A25-1xxxx | Key A 20M to C24M                    |
| 5G24A43-1xxxx | Key A 20F to USB 3.0 Int. 20F        |