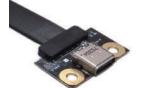

## USB 4.0 / 3.2 Gen.2x2 Key A 20M Internal-to-External Cable

**Product Description** 

Converts USB 4.0/3.2 Gen.2 signal from motherboard to front panel / Hot-swappable, reversible plug external output

**Product Features** 

**Ultra-Thin** 1.25mm

**High Speed** 10/20 Gbps

Internal to External M/B USB to front panel, hot-swapp,reversble

Adapter 3.1C Int. Key A 20M

Key A 20F

Key A 20M

Type C 24M (HOST)

3.1C 24F C24M R/A