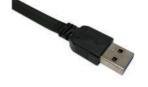

## Connector Type Reference

| P/N           | Description                          |
|---------------|--------------------------------------|
| 5R24A02-A     | Adapter 3.1C Int. Key A 20M (molded) |
| 5G20A37-1xxxx | Key A 20M to Key A 20F               |
| 5G24D51-1xxxx | Type C 24M (Host) to Key A 20F       |
| 5G24D52-1xxxx | Type C 24M to Key A 20F (Host)       |
| 5G20A11-1xxxx | Key A 20M ×2                         |
| 5G24A12-1xxxx | Key A 20M to Type C 24F (R/A)        |
| 5G20A13-1xxxx | Key A 20M to USB 3.0 Micro-B 10M     |
| 5G20A14-1xxxx | Key A 20M to USB 3.0 A9F             |
| 5G20A15-1xxxx | Key A 20M to USB 3.0 A9M             |
| 5G20A27-1xxxx | Key A 20M to USB 3.0 A9F with EAR    |
| 5G24A20-1xxxx | Key A 20M to 3.1C 24F                |
| 5G24A25-1xxxx | Key A 20M to C24M                    |
| 5G24A43-1xxxx | Key A 20F to USB 3.0 Int. 20F        |