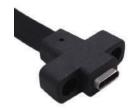

**Ultra-Thin** 1.25mm

**High Speed** 10/20 Gbps

Internal to External M/B USB to front panel, hot-swapp,reversble

Adapter 3.1C Int. Key A 20M

Key A 20F

Key A 20M

Type C 24M (HOST)

3.1C 24F C24M R/A

## Connector Type Reference

| P/N           | Description                          |
|---------------|--------------------------------------|
| 5R24A02-A     | Adapter 3.1C Int. Key A 20M (molded) |
| 5G20A37-1xxxx | Key A 20M to Key A 20F               |
| 5G24D51-1xxxx | Type C 24M (Host) to Key A 20F       |
| 5G24D52-1xxxx | Type C 24M to Key A 20F (Host)       |
| 5G20A11-1xxxx | Key A 20M ×2                         |
| 5G24A12-1xxxx | Key A 20M to Type C 24F (R/A)        |
| 5G20A13-1xxxx | Key A 20M to USB 3.0 Micro-B 10M     |
| 5G20A14-1xxxx | Key A 20M to USB 3.0 A9F             |
| 5G20A15-1xxxx | Key A 20M to USB 3.0 A9M             |
| 5G20A27-1xxxx | Key A 20M to USB 3.0 A9F with EAR    |
| 5G24A20-1xxxx | Key A 20M to 3.1C 24F                |
| 5G24A25-1xxxx | Key A 20M to C24M                    |
| 5G24A43-1xxxx | Key A 20F to USB 3.0 Int. 20F        |