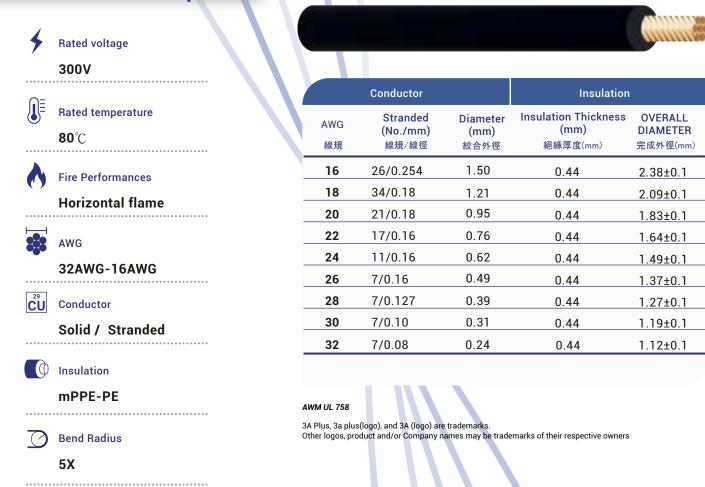

## **UL 10982 Product Description**

 Marking Example:

 E209277 cUL AWM STYLE 10982 80°C 300V FT2
 AWG

 3A AWM IA 80°C 300V
 AWG FT2 3A LF

Conductor(導體)

纜

電線電