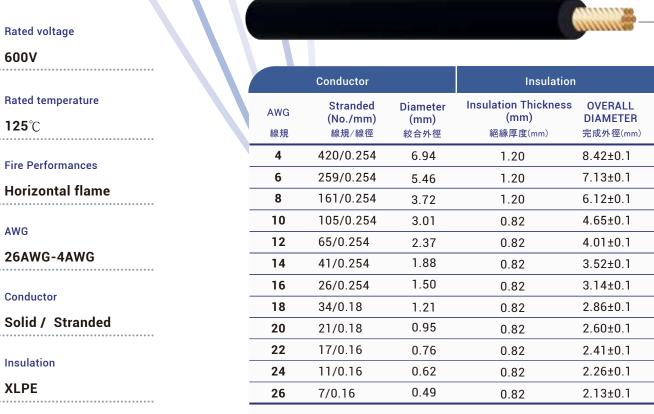

## 600V XLPE Wire

# **UL 3352 Product Description**

600V

**125**℃

AWG

**XLPE** 

10X

**Bend Radius** 

ĆŮ

XLPE Insulation (XLPE 絕緣) Conductor(導體)