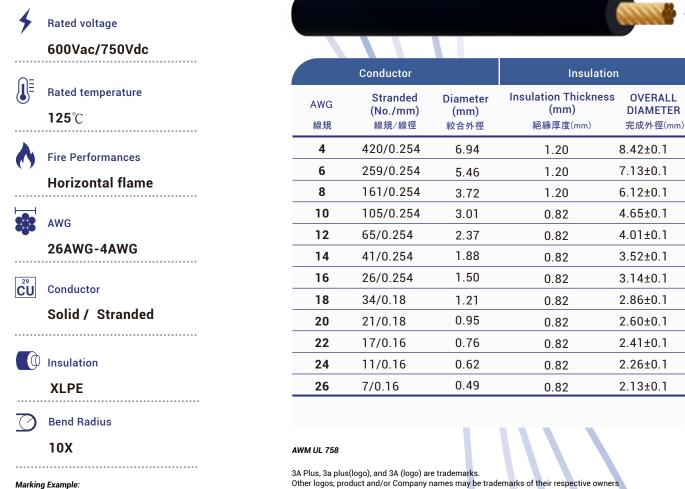

## **UL 3272 Product Description**

Marking Example: E209277 cUL AWM STYLE 3272 125°C 600V FT2 AWG 3A AWM IA 125°C 600V CAWG FT2 3A LF

| XLPE Insulation (XLPE 絕緣) ——————————————————————————————————— | Conductor(導點 |
|---------------------------------------------------------------|--------------|
|                                                               |              |
|                                                               |              |
|                                                               |              |
|                                                               |              |