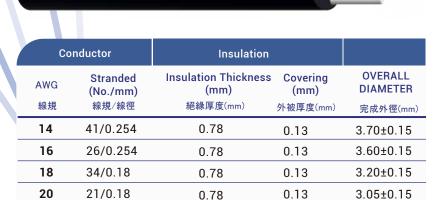

## 600V XLPVC Wire

XLPVC Insulation (XLPVC絕緣)

0.13

Conductor(導體)

2.90±0.15

XLPVC Covering (XLPVC外被)

17/0.16